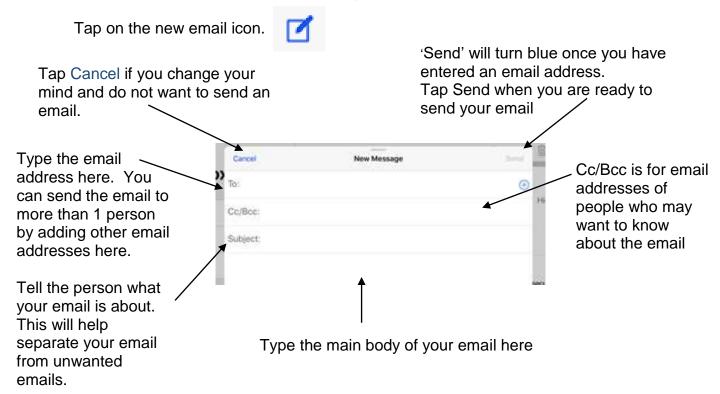

## Reading emails

Most email accounts automatically open in the Inbox. This is where new emails are stored.

The hi-lighted email appears here. To see the full email, tap on the screen on the right.



## Replying to an email

In the open email you wish to reply to, tap on the arrow (this may be at the bottom or top of the email). A pop up box will give you the option to reply to the person who sent the email, reply to everyone who received the email, or forward the email on to someone new.

## Composing an email







## Quick guide to email symbols

| GMail                                                                          |                                                                                                                                          |                      |                                                                                                 | Apple    |
|--------------------------------------------------------------------------------|------------------------------------------------------------------------------------------------------------------------------------------|----------------------|-------------------------------------------------------------------------------------------------|----------|
| +