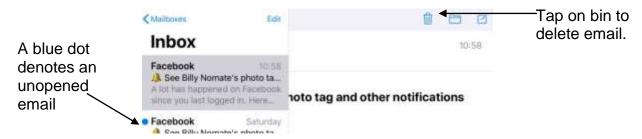

## Reading emails

Most email accounts automatically open in the Inbox. This is where new emails are stored.

The hi-lighted email appears here. To see the full email, tap on the screen on the right.